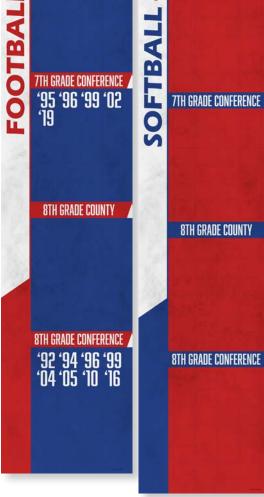

## CONFERENCE BOARDS

**VISIT OUR WEBSITE FOR GENERAL PRICING** 

WHEEL CONFERENCE BOARDS ARE GROWING IN POPULARITY WITH THEIR BRIGHT UNIQUE SHAPE - SHOWING EVERY TEAM AS A KEY PART OF THE CONFERENCE.

AVAILABLE IN MANY LAYOUTS - WHETHER YOU HAVE 10 TEAMS OR 4, WE MAKE THEM CUSTOM TO YOUR CONFERENCE NEEDS.

## **CONFERENCE BOARDS**

#### **SQUARE**

THE SQUARE CONFERENCE BOARD IS OUR BEST SELLER FOR SCHOOLS. WHETHER TEAMS REBRAND OR CHANGE CONFERENCES THESE SOUARE BOARDS ARE EASY TO UPDATE OR REPLACE.

\*AVAILABLE IN EITHER BANNER MATERIAL OR RIGID MATERIALS - PVC OR ALUMINUM.