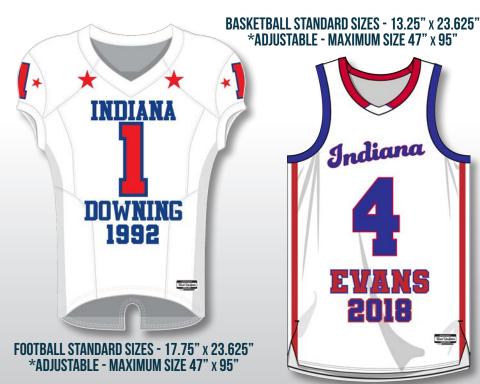

## SCHOOL RECORD HOLDERS

**JERSEYS** 

A MODERN TWIST ON THE HANGING
JERSEY. WE CUSTOM DESIGN THESE
JERSEYS TO MATCH YOURS. FOR EVERY
TEAM AND EVERY SPORT.

WE AT DESCON USE THE HIGHEST QUALITY MATERIALS FOR EVERY LOCATION.

SIZES ARE ALMOST LIMITLESS 47"x 95" (MAX SIZE)