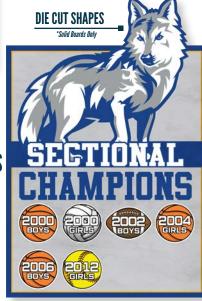

## STATE BOARDS

### CAN BE MADE TO ANY STATE SHAPE

\*ADJUSTMENTS MAY NEED TO BE MADE

STATE CHAMPIONSHIP BOARDS - NOTHING MORE NEEDS TO BE SAID, BUT YOU WILL WANT TO TELL EVERYONE ABOUT YOUR CHAMPIONSHIP. DESCON STATE CUT OUT SIGNS ARE MADE OF HIGH QUALITY MATERIALS AND WILL LAST FOR YEARS. WE WILL CUSTOMIZE EACH ONE TO FIT YOUR NEEDS, INCLUDING YOUR LOGO, COLORS, AND CHAMPIONSHIP INFORMATION.

WE ALSO OFTEN HAVE SCHOOLS CELEBRATE RARE PERFORMANCES LIKE RUNNER-UP AND FINAL FOUR SUCCESS WITH STATE CUT OUT SIGNS. JUST CONTACT US WITH YOUR INFORMATION AND WE WILL WORK ON CREATING A SOLUTION SPECIFIC TO YOUR CHAMPIONSHIP.