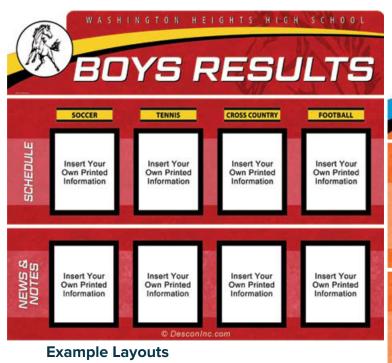

## **CONFERENCE STANDING BOARD**

THESE HIGHLY FLEXIBLE DISPLAYS ALLOW YOU TO DISPLAY INFORMATION ABOUT ALL THE SPORTS IN YOUR SCHOOL. WE HAVE A SIGN PACKAGE TO DISPLAY SEASON RESULTS & NOTES. THEN WE HAVE A PACKAGE THAT DISPLAYS CONFERENCE STANDINGS FOR THE SPORTS CURRENTLY IN SEASON.

EACH PACKAGE INCLUDES EIGHT DESCON EZ-DISPLAY MAGNETIC SEAL HOLDERS WHICH HOLD YOUR PRINTED 8.5"X11" PAPERS. SIMPLY UPDATE YOUR SCHEDULE WITH A RESULT, PRINT OUT THE NEW COPY AND QUICKLY REPLACE IT TO KEEP THE DISPLAY UP TO DATE.

THESE RESULTS OR STANDINGS BOARDS ALSO ARE FLEXIBLE TO BE USED FOR ANY SEASON OF SPORTS. EACH PACKAGE COMES WITH A SET OF TITLE STRIPS FOR EACH SPORT. WHEN WINTER SPORTS TURN TO SPRING SPORTS, SIMPLY INSERT THE TITLE STRIPS FOR BASEBALL, SOFTBALL, TRACK, TENNIS, ETC. AND YOUR DISPLAY WILL BE ACTIVE FOR THE NEW SEASON.