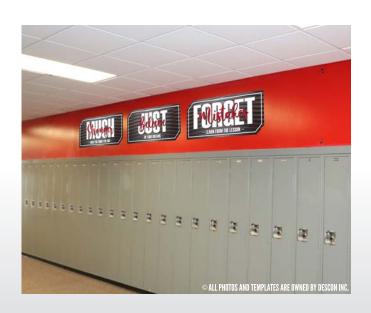

## **ACRONYMS**

Descon School Spirit Signs can fill a large space very quickly with school colors and school spirit. They can also serve to reinforce character values within your school, all customized with your text, mascot, and school colors.

Including a Mascot Cutout or Medallion can add to your Acronym Wall!