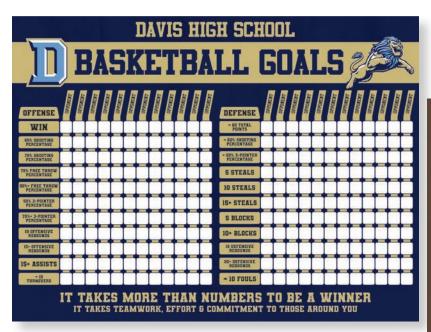

#### **GOAL BOARDS**

Custom designed goal boards are a regular reminder of what the team needs to accomplish. We build the boards to be versatile, whether it's stats for a single game or the entire season. We work with our customers to meet their needs.

\*Available in Dry-Erase and Static Cling