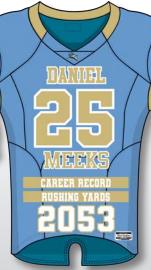

## SCHOOL RECORD HOLDERS

**JERSEYS** 

A MODERN TWIST ON THE HANGING
JERSEY. WE CUSTOM DESIGN THESE
JERSEYS TO MATCH YOURS. FOR EVERY
TEAM AND EVERY SPORT.

WE AT DESCON USE THE HIGHEST QUALITY MATERIALS FOR EVERY LOCATION.

SIZES ARE ALMOST LIMITLESS 47"x 95" (MAX SIZE)