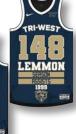

## SCHOOL RECORD HOLDERS

**JERSEYS** 

A MODERN TWIST ON THE HANGING
JERSEY. WE CUSTOM DESIGN THESE
JERSEYS TO MATCH YOURS. FOR EVERY
TEAM AND EVERY SPORT.

WE AT DESCON USE THE HIGHEST QUALITY MATERIALS FOR EVERY LOCATION.

SIZES ARE ALMOST LIMITLESS 47"x 95" (MAX SIZE)