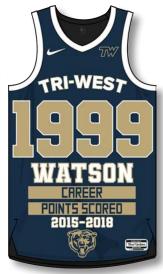

## SCHOOL RECORD HOLDERS

**JERSEYS** 

A MODERN TWIST ON THE HANGING
JERSEY. WE CUSTOM DESIGN THESE
JERSEYS TO MATCH YOURS. FOR EVERY
TEAM AND EVERY SPORT.

WE AT DESCON USE THE HIGHEST QUALITY MATERIALS FOR EVERY LOCATION.

SIZES ARE ALMOST LIMITLESS 47"x 95" (MAX SIZE)