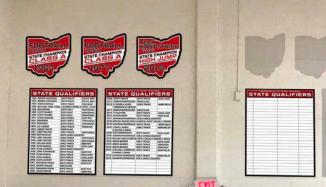

#### **QUALIFIER LIST LAYOUT**

THIS LAYOUT IS GREAT FOR LIMITED SPACE, ALLOWING YOU TO ADD YOUR INFORMATION TO THE LIST AS NEED. ADDITIONAL BOARDS CAN BE REQUESTED AS NEEDED - WE CAN DESIGN THIS OPTION INTO THE PRESENTATION FOR FUTURE ORDERING.