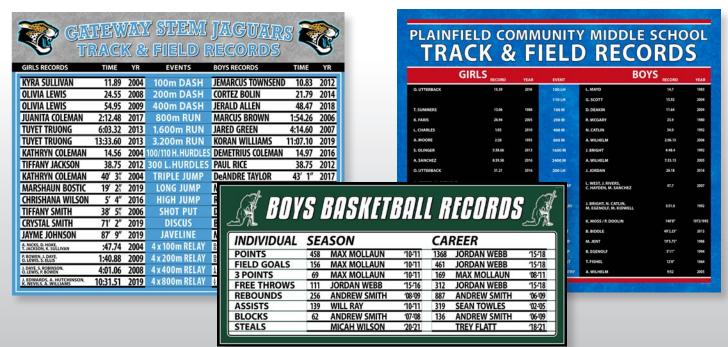

## **CLUB RECORD BOARD**

CLUB RECORD BOARDS ARE GREAT WAYS TO SHOW THE HISTORY OF A PROGRAM. ACCOMPLISHMENTS TO MAKE THE LIST ENSHRINED FOREVER IN SCHOOL HISTORY. THESE BOARDS UTILIZE OUR OVERLAY STRIPS. GENERALLY MADE OF PRINTED OR CUT VINYL AND EASILY APPLY OVER EXISTING BOARDS.

## CONFERENCE BOARDS

**VISIT OUR WEBSITE FOR GENERAL PRICING** 

WHEEL CONFERENCE BOARDS ARE GROWING IN POPULARITY WITH THEIR BRIGHT UNIQUE SHAPE - SHOWING EVERY TEAM AS A KEY PART OF THE CONFERENCE.

AVAILABLE IN MANY LAYOUTS - WHETHER YOU HAVE 10 TEAMS OR 4, WE MAKE THEM CUSTOM TO YOUR CONFERENCE NEEDS.

## **CONFERENCE BOARDS**