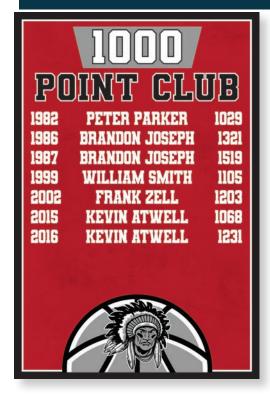

## **CLUB RECORD BOARD**

CLUB RECORD BOARDS ARE GREAT WAYS TO SHOW THE HISTORY OF A PROGRAM. ACCOMPLISHMENTS TO MAKE THE LIST ENSHRINED FOREVER IN SCHOOL HISTORY. THESE BOARDS UTILIZE OUR OVERLAY STRIPS. GENERALLY MADE OF PRINTED OR CUT VINYL AND EASILY APPLY OVER EXISTING BOARDS.