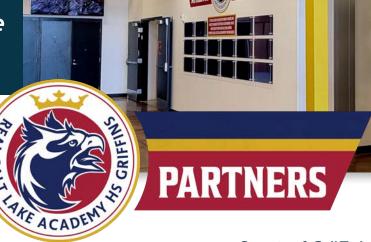

## LOCATION

Item: Item: DS1037-WM Size: 37.5"w x 10"h

VISIT OUR WEBSITE FOR GENERAL PRICING AND ADDITIONAL SIZES

Item: Item: DS1037-02-WM Size: 37.5"w x 10"h Give your hallways personality with color & school spirit, plus help your visitors quickly locate classrooms. Descon school Location Signs are made of highly durable material and will last for years in the school environment.

We have many types of school building signs to choose from with variations in size, type, and hanging options.

Custom designs will take your hallway to the next level. With custom sign solutions additional effects can be done - Layering the logo or text to give the sign a 3D effect. Depending on budget these additional features can make your signage broadcast your school spirit across the school.