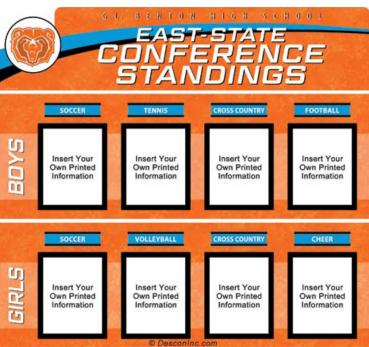

## **CONFERENCE STANDING BOARD**

THESE HIGHLY FLEXIBLE DISPLAYS ALLOW YOU TO DISPLAY INFORMATION ABOUT ALL THE SPORTS IN YOUR SCHOOL. WE HAVE A SIGN PACKAGE TO DISPLAY SEASON RESULTS & NOTES. THEN WE HAVE A PACKAGE THAT DISPLAYS CONFERENCE STANDINGS FOR THE SPORTS CURRENTLY IN SEASON.

EACH PACKAGE INCLUDES EIGHT DESCON EZ-DISPLAY MAGNETIC SEAL HOLDERS WHICH HOLD YOUR PRINTED 8.5"X11" PAPERS. SIMPLY UPDATE YOUR SCHEDULE WITH A RESULT, PRINT OUT THE NEW COPY AND QUICKLY REPLACE IT TO KEEP THE DISPLAY UP TO DATE.

THESE RESULTS OR STANDINGS BOARDS ALSO ARE FLEXIBLE TO BE USED FOR ANY SEASON OF SPORTS. EACH PACKAGE COMES WITH A SET OF TITLE STRIPS FOR EACH SPORT. WHEN WINTER SPORTS TURN TO SPRING SPORTS, SIMPLY INSERT THE TITLE STRIPS FOR BASEBALL, SOFTBALL, TRACK, TENNIS, ETC. AND YOUR DISPLAY WILL BE ACTIVE FOR THE NEW SEASON.