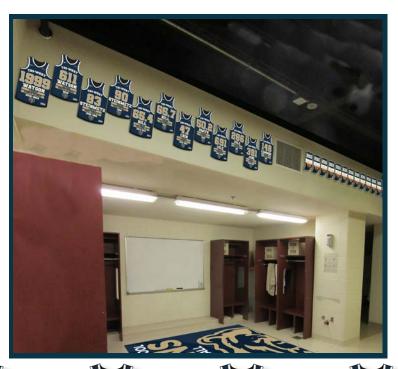

## SCHOOL RECORD HOLDERS

**JERSEYS** 

A MODERN TWIST ON THE HANGING
JERSEY. WE CUSTOM DESIGN THESE
JERSEYS TO MATCH YOURS. FOR EVERY
TEAM AND EVERY SPORT.

WE AT DESCON USE THE HIGHEST QUALITY MATERIALS FOR EVERY LOCATION.

SIZES ARE ALMOST LIMITLESS 47"x 95" (MAX SIZE)