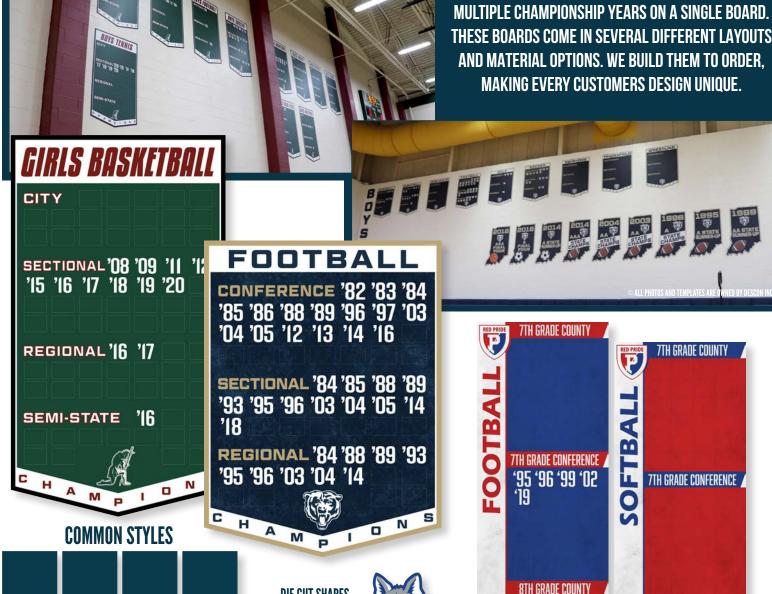

## CONFERENCE BOARDS

**VISIT OUR WEBSITE FOR GENERAL PRICING** 

WHEEL CONFERENCE BOARDS ARE GROWING IN POPULARITY WITH THEIR BRIGHT UNIQUE SHAPE - SHOWING EVERY TEAM AS A KEY PART OF THE CONFERENCE.

AVAILABLE IN MANY LAYOUTS - WHETHER YOU HAVE 10 TEAMS OR 4, WE MAKE THEM CUSTOM TO YOUR CONFERENCE NEEDS.

## **CONFERENCE BOARDS**

#### **SQUARE**

THE SQUARE CONFERENCE BOARD IS OUR BEST SELLER FOR SCHOOLS. WHETHER TEAMS REBRAND OR CHANGE CONFERENCES THESE SOUARE BOARDS ARE EASY TO UPDATE OR REPLACE.

\*AVAILABLE IN EITHER BANNER MATERIAL OR RIGID MATERIALS - PVC OR ALUMINUM.