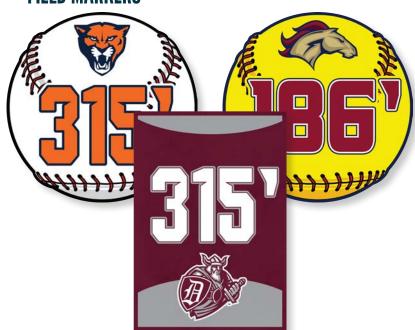

## **OUTDOOR FACILITY SIGNS**

#### FIELD MARKERS

SIGNS FOR OUTSIDE FACILITIES ENHANCE THE LOOK OF THE PARK AND REALLY DISPLAY THE LOCAL SUPPORT IN THE PROGRAM. THIS FIELD SIGN WAS MADE OF ALUMINUM FOR LONGEVITY.