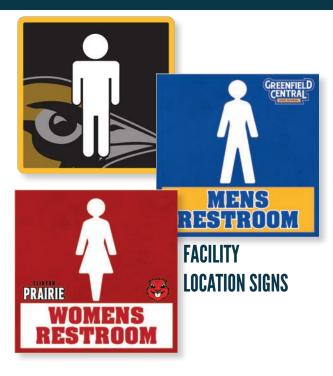

## **NAVIGATION**

#### **SCHOOL SPIRIT NAVIGATIONAL SIGNS**

Item: (ANAV-Home) Size: 22"w x 11"h

Item: (ANAV-Visitors) Size: 22"w x 11"h

Item: (ANAV-Concessions) Size: 22"w x 11"h

Item: (ANAV-Restrooms) Size: 22"w x 11"h

Item: (ANAV-Womens) Size: 22"w x 11"h

Item: (ANAV-Mens) Size: 22"w x 11"h

#### Add some WOW to your facility!

Descon's Sports Navigation and Location Signs help you direct visitors and spectators to key areas of your athletic facility. Customize these signs with your school colors, mascot, room label and optional arrows.