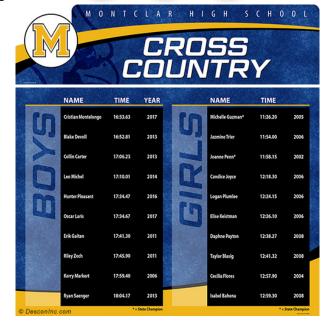

## RECORD BOARDS

2011 EVAN COOPER 2006 EVAN COOPER 25.99 JOHN VAN DYKL 2006 53.20 JOHN VAN DYKE 2015 4:11.98 NOAH BERRYMAN 2019 1:46.54 2014 1:00.50 **BRETT LUCAS** 2015 1:06.38 NOAH BERRYMAN 2019 4:01.51

RECORD BOARDS COME IN SEVERAL DIFFERENT OPTIONS. WE BUILD THEM TO ORDER, MAKING EVERY CUSTOMERS DESIGN UNIQUE. SHOWN ARE EXAMPLES WE CAN USE TO GET YOUR PROJECT STARTED.

\*AVAILABLE IN SLIDING NAME PLATES, DRY-ERASE AND OVERLAY.

#### **CUSTOM RECORD BOARD SAMPLES**