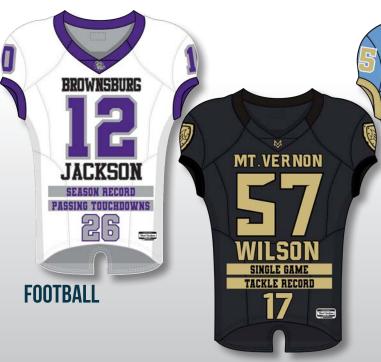

## SCHOOL RECORD HOLDERS

**JERSEYS** 

A MODERN TWIST ON THE HANGING
JERSEY. WE CUSTOM DESIGN THESE
JERSEYS TO MATCH YOURS. FOR EVERY
TEAM AND EVERY SPORT.

WE AT DESCON USE THE HIGHEST QUALITY MATERIALS FOR EVERY LOCATION.

SIZES ARE ALMOST LIMITLESS 47"x 95" (MAX SIZE)