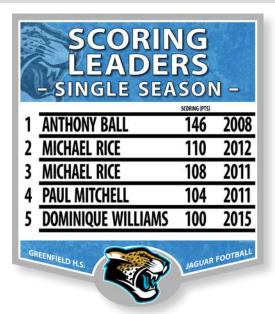

#### **DEFENSIVE LEADERS TOTAL TACKLES** - SINGLE SEASON -

|   |                | IACKLES |      |
|---|----------------|---------|------|
| 1 | JULIAN GREENE  | 161     | 2008 |
| 2 | CHRIS TAYLOR   | 127     | 2004 |
| 3 | BARRY PERKINS  | 124     | 2002 |
| 4 | KENYON JOHNSON | 122     | 2016 |
| 5 | TAYLOR LEE     | 110     | 2002 |