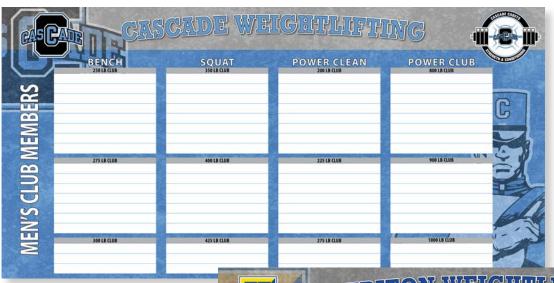

## **WEIGHTROOM RECORD BOARDS**

## Customized to You!

Call or email for pricing!

Generally, record boards measure 48"x 96" or 48"x48" with Dry Erase Laminate.

Easy to update per school semester. Customize the weight classes and layouts as needed!