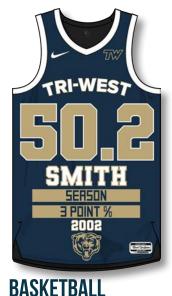

## SCHOOL RECORD HOLDERS

**JERSEYS** 

A MODERN TWIST ON THE HANGING
JERSEY. WE CUSTOM DESIGN THESE
JERSEYS TO MATCH YOURS. FOR EVERY
TEAM AND EVERY SPORT.

WE AT DESCON USE THE HIGHEST QUALITY MATERIALS FOR EVERY LOCATION.

SIZES ARE ALMOST LIMITLESS 47"x 95" (MAX SIZE)