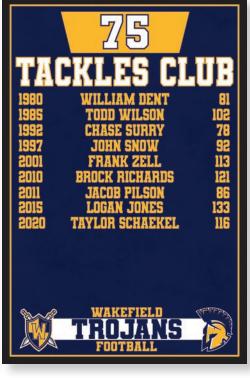

## **CLUB RECORD BOARD**

CLUB RECORD BOARDS ARE GREAT WAYS TO SHOW THE HISTORY OF A PROGRAM. ACCOMPLISHMENTS TO MAKE THE LIST ENSHRINED FOREVER IN SCHOOL HISTORY. THESE BOARDS UTILIZE OUR OVERLAY STRIPS. GENERALLY MADE OF PRINTED OR CUT VINYL AND EASILY APPLY OVER EXISTING BOARDS.