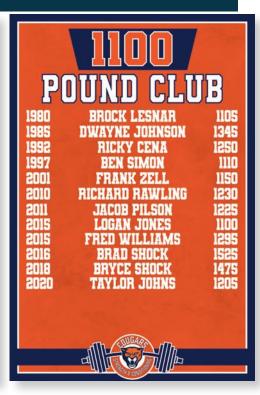

## **CLUB RECORD BOARD**

CLUB RECORD BOARDS ARE GREAT WAYS TO SHOW THE HISTORY OF A PROGRAM. ACCOMPLISHMENTS TO MAKE THE LIST ENSHRINED FOREVER IN SCHOOL HISTORY. THESE BOARDS UTILIZE OUR OVERLAY STRIPS. GENERALLY MADE OF PRINTED OR CUT VINYL AND EASILY APPLY OVER EXISTING BOARDS.