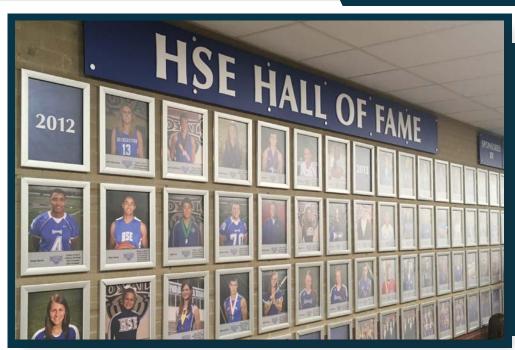

## HONORS DISPLAYS

EACH HALL OF FAME DISPLAY WALL IS DESIGNED SPECIFICALLY FOR YOUR SCHOOL, INCORPORATING YOUR LOGO AND COLORS.

INDUCTEE ENTRIES TYPICALLY
INCLUDE NAME, YEAR INDUCTED,
SPORTS PLAYED, AND
GRADUATION YEAR. MOST ALSO
CHOOSE TO INCLUDE A PHOTO.

MANY HALL OF FAME DISPLAYS USE OUR DESCON FLIP FRAMES. ALLOWING EASY ACCESS FOR PHOTO PLACEMENT. \*SIZES VARY AND AVAILABLE IN SILVER & BLACK.