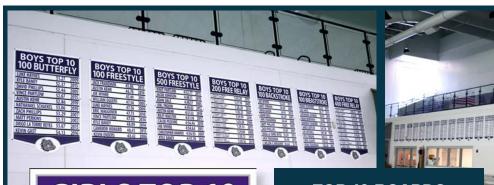

## **TOP 10 PERFORMERS**

**TOP 10 BOARDS ARE GREAT WAYS TO MOTIVATE YOUR** ATHLETES. THEY MAY NOT MAKE IT TO #1, **BUT THIS GIVES THEM** A GOAL TO SET FOR THEMSELVES!

**GREAT FOR INDIVIDUAL SPORTS** LIKE SWIMMING. TRACK & FIELD, AND **CROSS COUNTRY** 

#### **BOYS TOP 10 100 BUTTERFLY**

| ANDREW MEHRINGER | 1:05.97 | 2013   |
|------------------|---------|--------|
| MARSHALL JONES   | 1:07.14 | 2010   |
| BRAD JOHNSON     | 1:09.22 | 2011   |
| BRADON WATKINS   | 1:09.75 | 2012   |
| TAYLOR SCHAEKEL  | 1:10.92 | 2009   |
| KEVIN KREILEIN   | 1:11.70 | 2012   |
| CHASE KEHR       | 1:11.78 | 2000   |
| PAT ANCEL        | 1:12.07 | 1995   |
| TODD ALBERT      | 1:12.24 | 1989   |
| LOGAN REPOGLE    | 1:12.81 | 2016   |
| BROWNE           |         | -CHOOL |