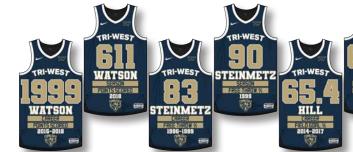

## SCHOOL RECORD HOLDERS

**JERSEYS** 

A MODERN TWIST ON THE HANGING
JERSEY. WE CUSTOM DESIGN THESE
JERSEYS TO MATCH YOURS. FOR EVERY
TEAM AND EVERY SPORT.

WE AT DESCON USE THE HIGHEST QUALITY MATERIALS FOR EVERY LOCATION.

SIZES ARE ALMOST LIMITLESS 47"x 95" (MAX SIZE)