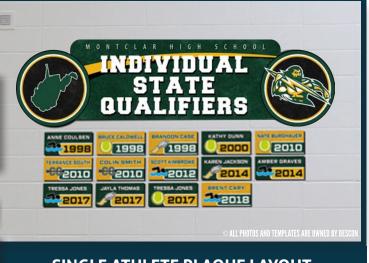

## QUALIFIER DISPLAYS

1998

JENNIFER POLK
2019

BRITNEY SHORT
2009

SINGLE ATHLETE PLAQUE LAYOUT
THIS LAYOUT IS GREAT FOR ADDING PLAQUES THROUGH
THE YEARS AS NEEDED. COMBINE THE PLAQUES WITH
A CLASSIC HEADER FOR A GREAT DISPLAY OF YOUR
ATHLETES TO BE VIEWED FOR YEARS TO COME.