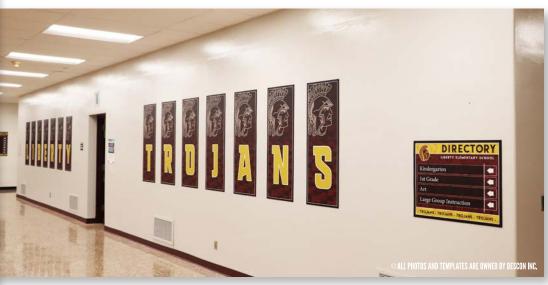

## MASCOTS CUTOUTS

WE MATCH TO YOUR COLORS AND SHAPES

\*MAX SIZE 47.5" X 95"

PAIR YOUR LOGO WITH CUSTOM TEXT OR LAYERING OF MEDIA TO TAKE YOUR FIELDHOUSE TO THE NEXT LEVEL.